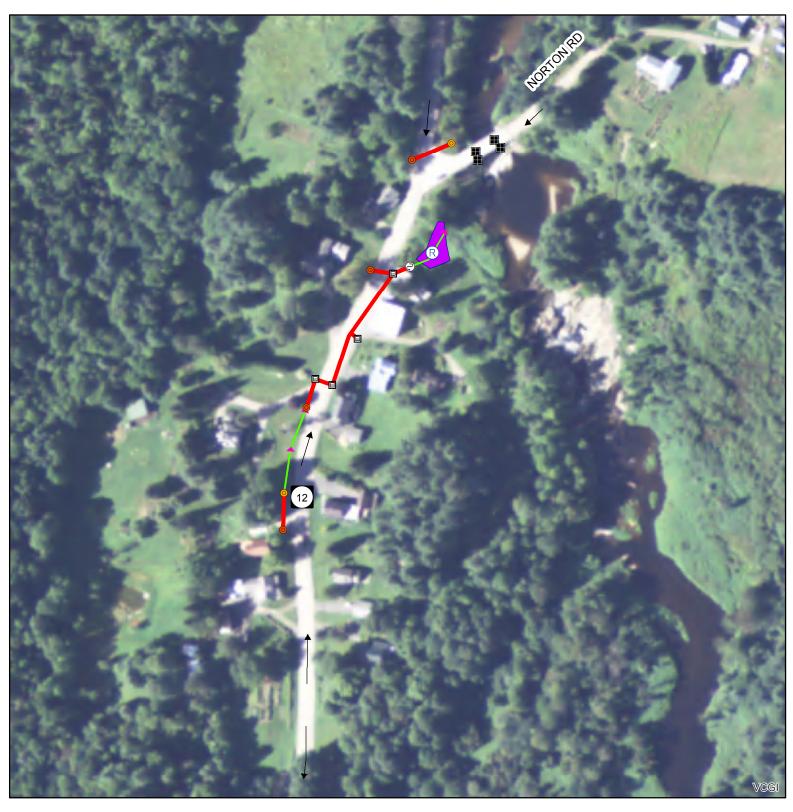

## Putnamville, Middlesex, VT

DEC Stormwater Infrastructure

Mapping Project
This map shows the connectedness of the stormwater infrastructure and was compiled from various sources including Town plans, WWMD plans, Stormwater permit plans, municipal member knowledge, field data, and a mapping grade GPS.

This map is for illustrative purposes only. The accuracy of the data layers shown on this map are limited by the accuracy of the source materials and field data collection. No warranty as to the accuracy or the usefulness of the data is expressed or implied. It is meant to be used as a planning level tool only.

## Legend

0 15 30 60 Meters 

Creator: David Ainley, Jim Pease

DEC - WMD - Ecosystem Restoration Program Print Date: 2/5/15

Data Sources: VTRANS Roads Data, VT Hydrography

Data Set, DEC Stormwater Database Imagery Source: 2008 .3m, VCGI